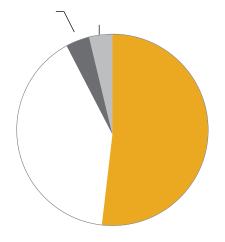

#### ALLOCATION OF RESOURCES

| Total Allocation of Resources      |             | \$525,668,000 |
|------------------------------------|-------------|---------------|
| University Wide                    | 246,889,455 |               |
| University Relations & Development | 6,190,680   |               |
| Student A airs                     | 20,164,478  |               |
| O ce of the President              | 1,882,646   |               |
| Information Technology             | 7,304,338   |               |
| Athletics                          | 5,610,727   |               |
| Administration & Finance           | 35,260,747  |               |
| Academic A airs                    | 202,364,929 |               |