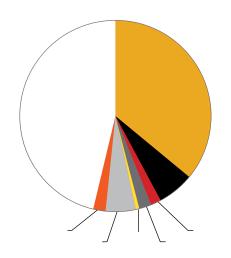

#### ALLOCATION OF RESOURCES

| Total Allocation of Resources      |             | \$525,668,000 |
|------------------------------------|-------------|---------------|
| University Wide                    | 246,889,455 |               |
| University Relations & Development | 6,190,680   |               |
| Student A airs                     | 20,164,478  |               |
| O ce of the President              | 1,882,646   |               |
| Information Technology             | 7,304,338   |               |
| Athletics                          | 5,610,727   |               |
| Administration & Finance           | 35,260,747  |               |
| Academic A airs                    | 202,364,929 |               |