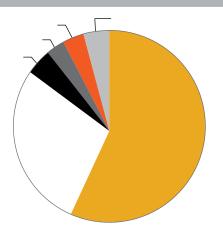

#### ALLOCATION OF RESOURCES

| Total Allocation of Resources      |             | \$525,668,000 |
|------------------------------------|-------------|---------------|
| University Wide                    | 246,889,455 |               |
| University Relations & Development | 6,190,680   |               |
| Student A airs                     | 20,164,478  |               |
| O ce of the President              | 1,882,646   |               |
| Information Technology             | 7,304,338   |               |
| Athletics                          | 5,610,727   |               |
| Administration & Finance           | 35,260,747  |               |
| Academic A airs                    | 202,364,929 |               |