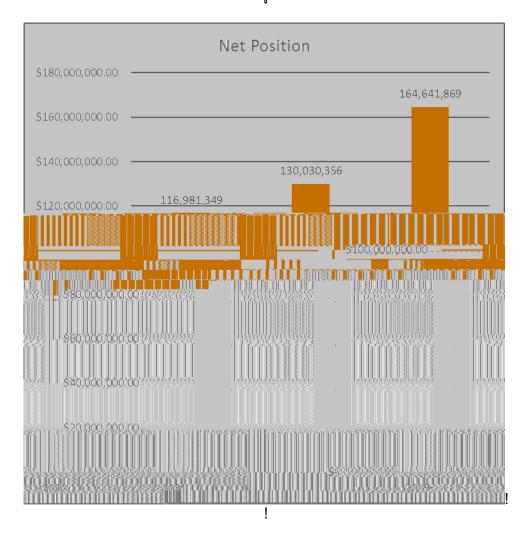

### - EI&3GQLILGJ&

`-/!A&0,/,&9!(-A(-0-9/0!/;-!(-0,)8'=!,9/-(-0/!,9!/;-!56-(!7&89)'/,&9\0!'00-/0!'\*/-(!=,'K,=,/,-0!'9)!)-\*-((-)! ,9\*=&C0!'(-!)-)8./-)I!P;-!56-(!7&89)'/,&9\0!9-/!A&0,/,&9!,0!'0!\*&=&C0\_!

ļ

39(-0/(,./-)!9-/!'00-/0!,9.=8)-!/;-!890A-9/!K'='9.-!&\*!&A-('/,9:!\*89)0!'9)!&\*!.-(/',9!\*89)0<!9&/! (-0/(,./-)!KB!)&9&(0<!C;,.;!;'?-!K--9!)-0,:9'/-)!KB!@'9':-@-9/!!

7&(!\*,0. '=!B- '(!GFG#<!/&/'=!9-/!'00-/0!,9.(-'0-)!KB!ZE5<[##<X#E<!&(!G[I[e<!A(,@'(,=B!)8-!/&!@'(T-/!?'=8-! (-/8(9<!)&9'/,&90<!/;-!/('90\*-(!&\*!9-/!'00-/0!\*(&@!/;-!b-0-'(.;!7&89)'/,&9<!'9)!)-.(-'0-)!0A-9),9:! )8-!/&!-\*\*-./0!&\*!/;-!.&(&9'?,(80!A'9)-@,.I!

7&(!\*,0. '=!B- '(!GFGF<!9-/!A&0,/,&9!,9.(- '0-)!Z!#E<F56<FFW<!&(!##IGe<!A(,@'(,=B!)8-!/&!)&9'/,&90<!@'(T-/!?'=8-!(-/8(9<!'9)!/;-!/('90\*-(!,9!&\*!9-/!A&0,/,&9!\*(&@!/;-!1234%!L=8@9,!L00&.,'/,&91!!

! "#\$%&'() \*&+, #-. /01, -& 2 / - / < ) 2 ) - 0 ";&.1" ! # " "1, -&/ - .&/ - /\$4 "1"& 5# - )&67&979:&/ - .&9797& & & & & & & & & &