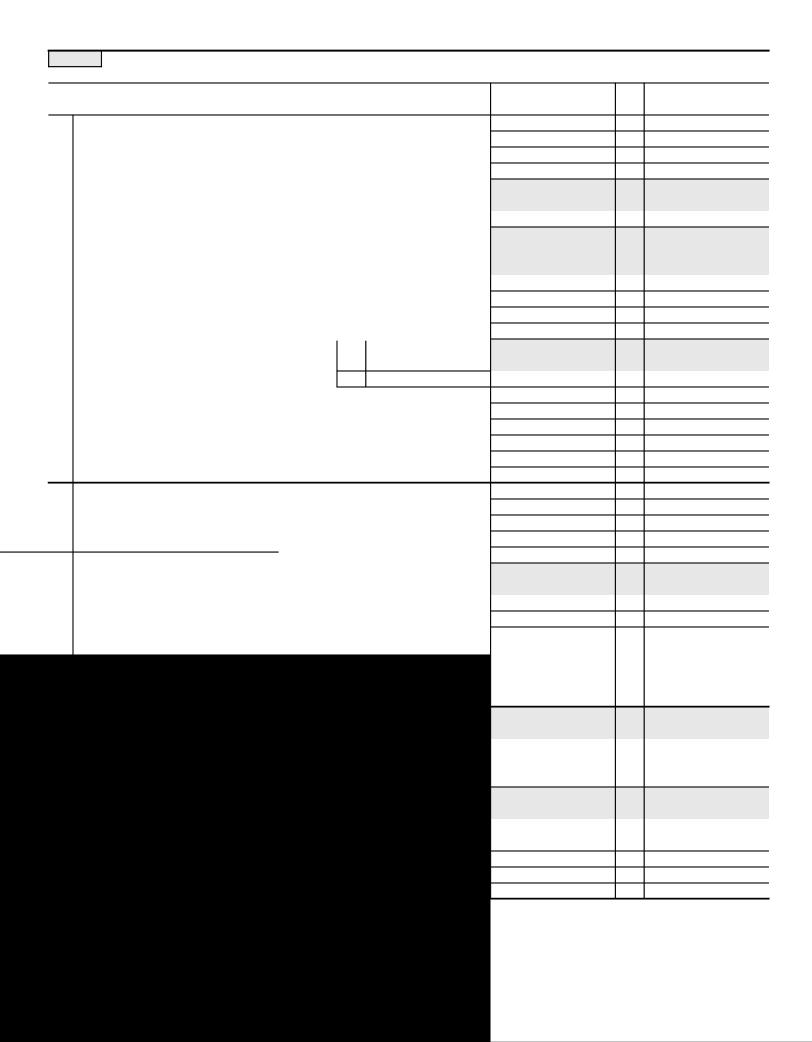

## Return of Organization Exempt From Income Tax

2014

|                                |            |                                        |                                            |                                    |                                        |                                       | 14                 | www.irs.o           | iov/form                     | 00N                             |                      |                              | -                                        |
|--------------------------------|------------|----------------------------------------|--------------------------------------------|------------------------------------|----------------------------------------|---------------------------------------|--------------------|---------------------|------------------------------|---------------------------------|----------------------|------------------------------|------------------------------------------|
|                                |            |                                        |                                            |                                    | JUL 1,                                 | 2014                                  | v                  |                     | N 30                         |                                 | 5                    |                              |                                          |
|                                |            | CALI                                   | organization<br>FORNI A ST<br>ARCH FOU     |                                    | VERSI TY                               | LONG BEA                              | СН                 |                     |                              |                                 |                      |                              |                                          |
|                                |            | Doing bu                               | usiness as                                 |                                    |                                        |                                       |                    |                     |                              | 95-                             | 6106                 | 694                          |                                          |
| _                              |            | 6300                                   | and street (or P.C<br>STATE UI             | NI VERSI T                         | TY DR. E.                              |                                       | Roon<br><b>332</b> | n/suite<br><b>2</b> | Teleph                       | none numb                       | oer                  |                              |                                          |
|                                | LON        |                                        | own, State of 1906                         | MAKY 5                             | and ZIP or fore                        | ign postal code                       |                    |                     | Is th                        | is a group                      | return               | X                            |                                          |
| Si                             | AME        | AS <sub>Name</sub> ar                  | <b>BOVE</b> ess of pri                     | ncipal officer:                    |                                        |                                       |                    |                     | for s                        | ubordinate                      | es? ~ ~              |                              |                                          |
|                                | <u>www</u> | E CUNDA'                               | TI 9N(c)(SSUI                              | LB <sub>50</sub> F(D)U             | )§ (insert r                           | no.) 4947(a)(                         | (1) or             | 527<br><b>1</b>     | If "N<br><b>95⊜</b> rou      | o," attach<br>up exempt         | a list. (s           | see instruct                 | ions)                                    |
| Fo                             | orm of     | organization:                          | Corporation                                | Trust                              | Association                            | Other                                 |                    | Year of f           | ormation                     | :                               | State                | of legal dor                 | nicile:                                  |
|                                | rt I       | Summary                                |                                            | NIII IN A 1                        |                                        | SUPPORTI N                            |                    |                     | CH,                          | COMMU                           | NI TY                | •                            |                                          |
| SER                            | VI C       | Briefly desemb                         | E-the Granizatio                           | his inssion of                     | Host Significant                       | DRED <sub>es</sub> PROG               | RAMS               | <b>).</b>           |                              |                                 |                      |                              |                                          |
| Activities & Governanc         |            | Check this box                         |                                            | 0                                  |                                        | operations or dis                     | •                  |                     |                              |                                 | assets.              | 8                            |                                          |
| G                              |            |                                        |                                            |                                    |                                        | e 1a) ~~~~<br>dy (Part VI, line 1l    |                    |                     |                              |                                 |                      | $\frac{3}{1425}$             |                                          |
| 85 &                           |            |                                        |                                            |                                    |                                        | Part V, line 2a) ~                    |                    |                     |                              |                                 |                      | 109                          |                                          |
| ĭį                             |            |                                        |                                            |                                    |                                        |                                       |                    |                     |                              |                                 |                      | 0.                           |                                          |
| Acti                           |            |                                        |                                            |                                    |                                        | ne 12 ~~~~                            |                    |                     |                              |                                 |                      | 0.                           |                                          |
| $\dashv$                       |            | Net unrelated                          | <u>business taxable</u>                    | income from                        | orm 990-T, line                        | 34 • • • • •                          | 20                 | 205                 | 740                          | 97                              | 012                  | 206                          |                                          |
|                                | _          |                                        |                                            |                                    |                                        |                                       | 32,<br>11          | 205,<br>204         | <u>/計器r \</u><br>006         |                                 | $\frac{912,}{537,}$  | 396 <sub>nt Y</sub>          | <u>ear</u>                               |
| Revenue                        | 8          | Contributions                          | and grants (Part                           | VIII, line 1h) -                   | -~~~~~                                 | ~~~~~~                                | ~ 4 4 5            | 704                 | 751                          |                                 | 448,                 |                              |                                          |
| ever                           | 9          | Program servic                         | ce revenue (Part                           | VIII, line 2g) -<br>olumn (A) lino | 2 4 and 7d                             | ~ ~ ~ ~ ~ ~ ~ ~ ~ ~ ~ ~ ~ ~ ~ ~ ~ ~ ~ | ~~~~               | - 12.               | $\frac{751.}{058.}$          |                                 | 135,                 |                              |                                          |
| ٣                              | 10<br>11   | Other revenue                          | (Part VIII, colum                          | n (Δ) lines 5 6                    | d 8c 9c 10c a                          | and 11e) ~~~~                         | ~44 <u>,</u>       | 192,                | <del>538</del> .             |                                 | 034,                 |                              |                                          |
|                                | 12         | Total revenue                          | - add lines 8 thro                         | uah 11 (must e                     | egual Part VIII. c                     | olumn (A), line 12                    | 3,                 | 751,                | 987.                         | 3,                              | 196,                 | 976.                         |                                          |
|                                | 13         | Grants and sin                         | milar amounts pai                          | id (Part IX, colu                  | ımn (A), lines 1-3                     | 3) ~~~~~~                             | ~ ~ ~ ~            | -                   | U.                           |                                 |                      | 0.                           |                                          |
|                                | 14         | Benefits paid t                        | to or for member                           | s (Part IX, colu                   | mn (A), line 4)                        | ,<br>- ~ ~ ~ ~ ~ ~ ~ ~                | <sub>~</sub> 23,   | .7 <u>16,</u>       | 965.                         | 23,                             | 250,                 |                              |                                          |
| es                             | 15         | Salaries, other                        | compensation, e                            | employee bene                      | efits (Part IX, col                    | umn (A), lines 5-1                    | 0) ~ ~ ~           | 35,                 | <u> 390.</u>                 |                                 | 32,                  | <b>500</b> .                 |                                          |
| Expenses                       | 16a        | Professional fu                        | undraising fees (F                         | Part IX, column                    | (A), line 11e) $5$                     | 78,376                                | ~ ~ ~ ~            | 400                 | <b>~</b> 0.4                 | 45                              | ~~~                  | 004                          |                                          |
| ă<br>X                         |            |                                        | ng expenses (Pa                            |                                    |                                        | '                                     | 4 ~                | 488,                |                              |                                 | 755 <u>,</u>         |                              |                                          |
| - "                            | 17         | Other expense                          | es (Part IX, colum                         | n (A), lines 11a                   | n-11d, 11f-24e) -                      | ~~~~~~~                               |                    | 993,                |                              |                                 | 236,<br>798,         |                              |                                          |
|                                | 18         | Total expense:                         | s. Add lines 13-1                          | 7 (must equal                      | Part IX, column (                      | (A), line 25) ~ ~ ~                   | ~~~.               | . 800,              | <u> </u>                     |                                 |                      |                              |                                          |
| -Sa                            | 19         | Revenue less                           | expenses ( Sindleting                      | setdthen1501on                     | <u>n, llstæ7,1 år 4949 (</u> g         | a)(1) of the Inter                    | <u>107</u>         | enue Cod            | de (exce<br><b>045</b>       | pt private<br>104               | fbunda<br><b>943</b> | ntions)<br>1-4.7             |                                          |
| ets (<br>anc                   | 20         | Total accete (F                        | Part V line 14)                            | Do                                 | not enter social s                     | ecurity numbers on 990 and its ins    | n this for         | 212.                | <del>ay be m</del> a<br>714. | <u>1de públic</u><br>58.        | 875,                 | 187.                         | <del>Open to P</del> ublic<br>Inspection |
| Net Assets or<br>Fund Balances | 20<br>21 A | Totaiassets (F<br>Toffahlibhailibilas) | 'art∧, iirie roj '<br>4.Peande∧talmev∧e∧an | or tax vear-b                      | riion auddi 7 oi i<br>Painning ~ ~ ~ . |                                       | $\sim 45$          | a <b>410</b>        | 331.                         |                                 | 067,                 |                              | <u>Inspection</u>                        |
| ER                             |            |                                        |                                            | _                                  | -                                      |                                       |                    |                     |                              | D Employ                        | ver iden             | tification                   | number                                   |
| Pa                             | rt II      | Signature                              |                                            |                                    |                                        |                                       |                    |                     |                              | , ,                             |                      |                              |                                          |
| Unde                           | r pena     | Ities of perjury, I                    | declare that I have                        | examined this r                    | eturn, including ac                    | companying sched                      | lules and          | statement           | s, and to                    | the best of                     | my know              | ledge and b                  | elief, it is                             |
|                                |            |                                        |                                            | oarer (other than                  | officer) is based of                   | on all information of                 | f which p          | reparer ha          |                              | owledge.<br>E                   |                      |                              |                                          |
| Sign                           | MAR        | Y=STERH                                | ENSiger CEO                                |                                    |                                        |                                       |                    |                     | D                            | ate                             |                      |                              |                                          |
| Here                           | )          |                                        |                                            |                                    |                                        |                                       |                    |                     |                              | G                               |                      |                              |                                          |
| DON]                           | I TA       | PM-t/TypeQr                            |                                            | DONI                               | TA PMparer J                           | SEPH                                  | 12/1               | 10/1256             | е                            |                                 | 2866                 |                              | Yes N                                    |
|                                |            |                                        | ES, INC.                                   |                                    |                                        |                                       |                    |                     |                              | H( <b>9)</b> 5 <u>eīf-e</u> 33) | UO11                 | <b>79</b><br>ngeb (if)Tj 436 | (seNamesempf)T57N                        |
|                                | ļ          |                                        | <b>BOX 87</b>                              | 0.000                              | 1                                      |                                       |                    |                     |                              | rm's EIN C                      |                      | 1                            |                                          |
|                                | ,          | Five Band S                            | GEACH, C                                   | CA 90801                           | L                                      |                                       |                    |                     |                              | 2 <sub>(c)</sub> 435/           | - 119                | 1                            |                                          |
|                                | k          | <u> </u>                               |                                            |                                    |                                        |                                       |                    |                     |                              | hone n                          |                      | M                            |                                          |
| Mav                            | the IF     | RS discuss this                        | s return with the                          | oreparer show                      | n above? (see ir                       | structions) • •                       |                    |                     |                              |                                 | • •                  | Yes                          | No_                                      |